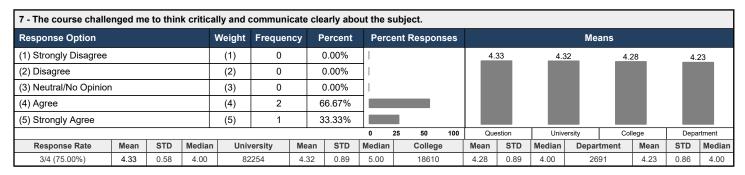

## Clemson University 202308 Fall 2023 Evaluations

**Course:** 202308-PHYS-6200-001-90700-Oberheide

Instructor: Jens Oberheide \*
Response Rate: 3/4 (75.00 %)

9 - Please indicate your satisfaction with the availability of the instructor outside the classroom by choosing one response from the scale. In selecting your rating, consider the instructor's availability via established office hours, appointments, and other opportunities for face-to-face or virtual interactions.