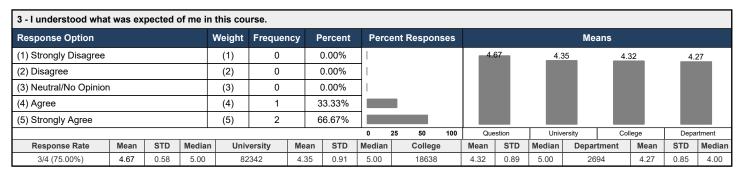

## Clemson University 202308 Fall 2023 Evaluations

**Course:** 202308-PHYS-6200-001-90700-Oberheide

Instructor: Jens Oberheide \*
Response Rate: 3/4 (75.00 %)

9 - Please indicate your satisfaction with the availability of the instructor outside the classroom by choosing one response from the scale. In selecting your rating, consider the instructor's availability via established office hours, appointments, and other opportunities for face-to-face or virtual interactions.