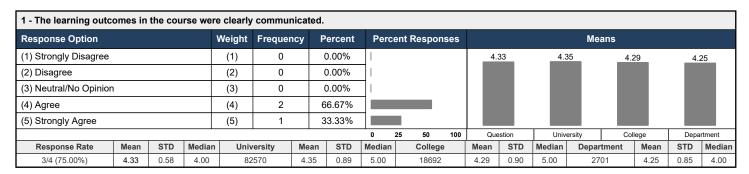

## Clemson University 202308 Fall 2023 Evaluations

**Course:** 202308-PHYS-6200-001-90700-Oberheide

Instructor: Jens Oberheide \*
Response Rate: 3/4 (75.00 %)