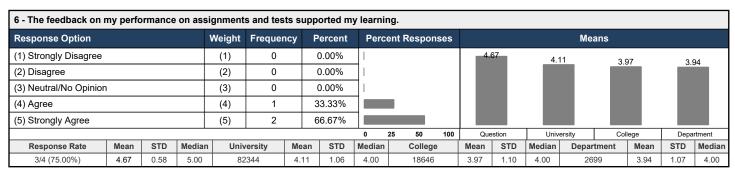

## Clemson University 202308 Fall 2023 Evaluations

**Course:** 202308-PHYS-6200-001-90700-Oberheide

Instructor: Jens Oberheide \*

Response Rate: 3/4 (75.00 %)