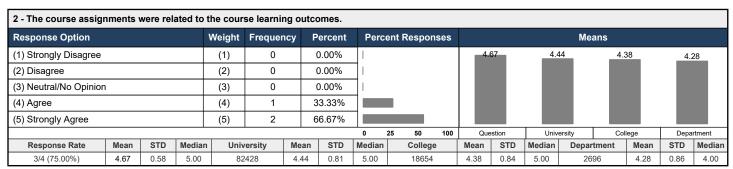

## Clemson University 202308 Fall 2023 Evaluations

**Course:** 202308-PHYS-6200-001-90700-Oberheide

Instructor: Jens Oberheide \*

Response Rate: 3/4 (75.00 %)