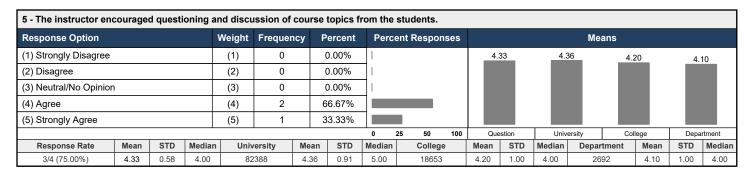

## Clemson University 202308 Fall 2023 Evaluations

**Course:** 202308-PHYS-6200-001-90700-Oberheide

Instructor: Jens Oberheide \*
Response Rate: 3/4 (75.00 %)