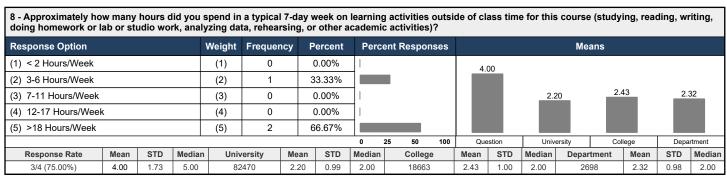

## Clemson University 202308 Fall 2023 Evaluations

**Course:** 202308-PHYS-6200-001-90700-Oberheide

Instructor: Jens Oberheide \*
Response Rate: 3/4 (75.00 %)









## Clemson University 202308 Fall 2023 Evaluations

**Course:** 202308-PHYS-6200-001-90700-Oberheide

Instructor: Jens Oberheide \*

Response Rate: 3/4 (75.00 %)









## Clemson University 202308 Fall 2023 Evaluations

**Course:** 202308-PHYS-6200-001-90700-Oberheide

Instructor: Jens Oberheide \*
Response Rate: 3/4 (75.00 %)

9 - Please indicate your satisfaction with the availability of the instructor outside the classroom by choosing one response from the scale. In selecting your rating, consider the instructor's availability via established office hours, appointments, and other opportunities for face-to-face or virtual interactions.



10 - If you responded with a score of 3 or below for one of the previous items in course design, instructional practices, assessment practices, course impacts, or student engagement, please describe a change that you believe would improve that aspect of the course.

| Response Rate | 1/4 (25%) |  |  |
|-------------