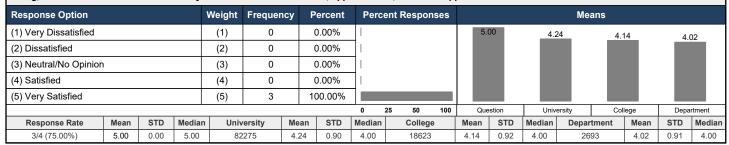

## Clemson University 202308 Fall 2023 Evaluations

**Course:** 202308-PHYS-6200-001-90700-Oberheide

Instructor: Jens Oberheide \*
Response Rate: 3/4 (75.00 %)

9 - Please indicate your satisfaction with the availability of the instructor outside the classroom by choosing one response from the scale. In selecting your rating, consider the instructor's availability via established office hours, appointments, and other opportunities for face-to-face or virtual interactions.