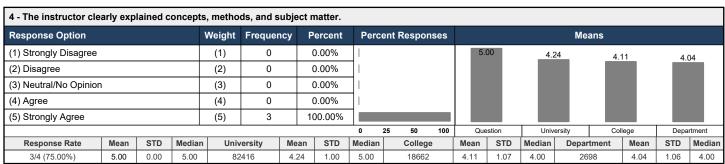

10 - If you responded with a score of 3 or below for one of the previous items in course design, instructional practices, assessment practices, course impacts, or student engagement, please describe a change that you believe would improve that aspect of the course.